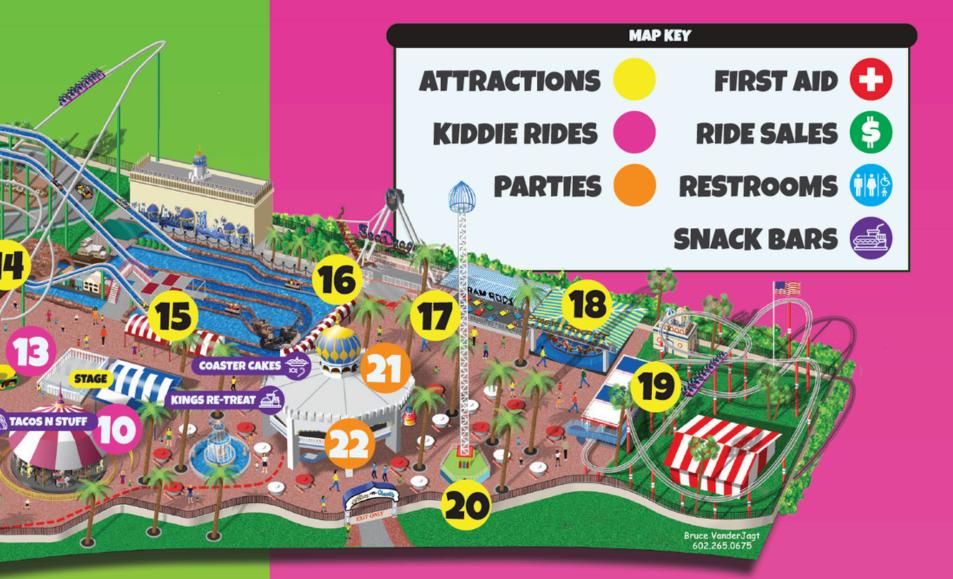

\$

8

9

10

11

CASTLES CAFE

3

**GUEST SERVICES** 

14

•

THIS ACTION PACKED FUN HOUSE WILL TAKE YOU THROUGH THE STRANGE AND BAZAAR

## ٠

HEIGHT REQUIREMENT: 36 INCHES. MUST BE ACCOMPANIED BY A RIDER 48 INCHES OR TALLER

15

HEIGHT REQUIREMENT: 40 INCHES. MUST BE ACCOMPANIED BY A RIDER 48 INCHES OR TALLER

18

HEIGHT REQUIREMENT: 42 INCHES MINIMUM. MUST BE ACCOMPANIED **BY 48 INCHES DRIVER** 

HEIGHT REQUIREMENTS: 48 INCHES. MINIMUM 2 RIDERS PER CAR AND THE MAXIMUM IS 3. SMALLER RIDERS MUST SIT ON THE INSIDE

22

21

HEIGHT REQUIREMENT: 36 INCHES. MUST BE ACCOMPANIED BY A RIDER 42 INCHES OR TALLER